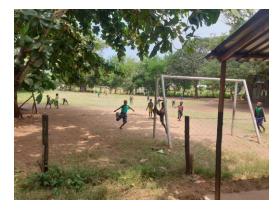

Our pupils are in school from around 7:00 to 4:00. After their lessons they stay in school for the 'Games time'. We are happy, that we are able to provide two meals for our pupils in school. In the holidays, we organize two weeks of holiday – program.