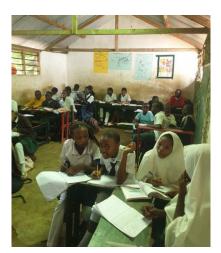

Since we are located in a rural area, most of our pupils don't have the chance at home to learn how to use computers. Therefor it is very important for them to learn the basics in school. Our teachers are already trained how to work with computers, but unfortunately at the moment we don't have sufficient computers to teach our pupils properly. At the moment we have classes up to 41 pupils, but we have only 6 laptops, which means around 7 pupils have to share one computer. To teach them properly we would need at least 12 more laptops.