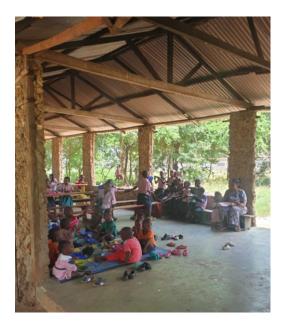

Our pupils are in school from around 7:00 to 4:00. After their lessons they stay in school for the 'Games time'. We are happy, that we are able to provide two meals for our pupils in school. In the holidays, we organize two weeks of holiday – program.