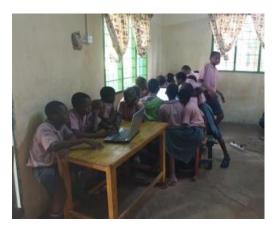

Since we are located in a rural area, most of our pupils don't have the chance at home to learn how to use computers. Therefor it is very important for them to learn the basics in school. Our teachers are already trained how to work with computers, but unfortunately at the moment we don't have sufficient computers to teach our pupils properly. At the moment we have classes up to 41 pupils, but we have only 6 laptops, which means around 7 pupils have to share one computer. To teach them properly we would need at least 12 more laptops.